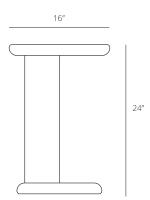

home with meditative grace.

**Dimensions** Overall: H:24" W:16" D:16"

**Assembly** Fully Assembled

**Finishes** Black Ash, Natural Ash and Deep Greylac

Construction

Heirloom quality through and through. Solid Ash top and base with a thoughtfully sculpted edge and subtle basin lip. The leg is thick, formed plywood with solid ash veneer.