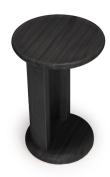

## **PRODUCT INFO**

**Description** The Toadstool tables marry traditional

solid-wood construction to the whimsy and poetry of nature. Meant to look like they were grown as much as they were shaped by human hands, Toadstool will nestle into your

home with meditative grace.

**Dimensions** Overall: H:24" W:16" D:16"

**Assembly** Fully Assembled

**Finishes** Black Ash, Natural Ash and Deep Greylac

Construction

Heirloom quality through and through. Solid Ash top and base with a thoughtfully sculpted edge and subtle basin lip. The leg is thick, formed plywood with solid ash veneer.

## SOLID WOOD FINISHES

**BLACK ASH** 

NATURAL ASH

DEEP GREYLAC