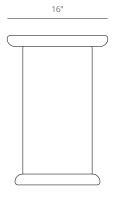

home with meditative grace.

**Dimensions** Overall: H:24" W:16" D:16"

**Assembly** Fully Assembled

**Finishes** Black Ash, Natural Ash and Deep Greylac

Construction

Heirloom quality through and through. Solid Ash top and base with a thoughtfully sculpted edge and subtle basin lip. The leg is thick, formed plywood with solid ash veneer.