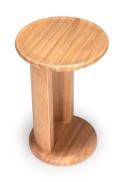

## **PRODUCT INFO**

**Description** The Toadstool tables marry traditional

solid-wood construction to the whimsy and poetry of nature. Meant to look like they were grown as much as they were shaped by human hands, Toadstool will nestle into your

home with meditative grace.

**Dimensions** Overall: H:24" W:16" D:16"

**Assembly** Fully Assembled

**Finishes** Black Ash, Natural Ash and Deep Greylac

Construction

Heirloom quality through and through. Solid Ash top and base with a thoughtfully sculpted edge and subtle basin lip. The leg is thick, formed plywood with solid ash veneer.

## SOLID WOOD FINISHES

**BLACK ASH** 

NATURAL ASH

DEEP GREYLAC