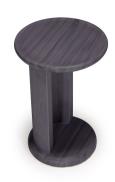

## **PRODUCT INFO**

**Description** The Toadstool tables marry traditional

solid-wood construction to the whimsy and poetry of nature. Meant to look like they were grown as much as they were shaped by human hands, Toadstool will nestle into your

home with meditative grace.

**Dimensions** Overall: H:24" W:16" D:16"

**Assembly** Fully Assembled

**Finishes** Black Ash, Natural Ash and Deep Greylac

Construction

Heirloom quality through and through. Solid Ash top and base with a thoughtfully sculpted edge and subtle basin lip. The leg is thick, formed plywood with solid ash veneer.

## SOLID WOOD FINISHES

**BLACK ASH** 

NATURAL ASH

DEEP GREYLAC